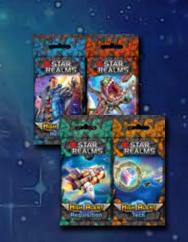

#### **Star Realms Frontiers**

**Top Seller!** 

Powerful new warpgate technology has opened up a distant frontier, ripe for conquest. Establish your Star Realm with powerful new ships and bases!

Frontiers is a complete stand-alone game for 1-4 players with rules and 152 cards, including an all-new 80-card Trade Deck and 8 oversized solo/co-op Challenge cards.

#### **Star Realms Colony Wars**

Top Seller!

Newly-discovered outer worlds, with their rich, untapped resources, are tempting targets for those seeking to expand their power.

Now, the scramble for control of these unclaimed territories begins.

# **Star Realms Deckbuilding Game**

Top Seller!

Star Realms Deckbuilding Game is a complete stand-alone game for 1-2 players with rules and 114 cards.

| Units/Display | Displays/Case | Code   | UPC          | MSRP/Unit |
|---------------|---------------|--------|--------------|-----------|
| 6             | 6             | WWG001 | 810019150067 | 14.99 USD |