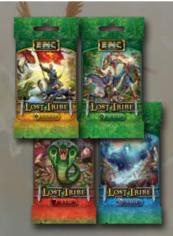

# **Epic Card Game Lost Tribe**

Lost Tribe is a set of four 20-card expansion packs, each containing 15 cards from one of the Epic alignments (Evil, Good, Sage and Wild), plus tokens, scorecards, and a rules card. Combine any two packs to create a 30-card, two-color deck and you are ready to play! Each display includes:

(6) Lost Tribe: Evil
(6) Lost Tribe: Sage
(6) Lost Tribe: Wild

| Units/Display | Displays/Case | Code      | UPC          | MSRP/Unit |
|---------------|---------------|-----------|--------------|-----------|
| 24            | 6             | WWGEP326D | 810019150166 | 5.99 USD  |