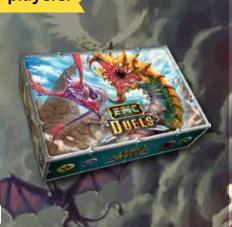

#### **Epic Card Game Duels**

**Great for new players!** 

Duels is an easy-to-learn two-player starter set. It's perfect for new players, is a complete game on its own, and is fully compatible with all other Epic sets. Duels uses only four keywords and includes a step-by-step walkthrough for beginners. While it focuses on simpler gameplay, it is balanced with other Epic sets and is still a great addition to experienced players' collections. The box includes 60 all-new game cards, 34 token cards, 4 score cards, 2 rules reference cards, "Gold" trackers, a rulebook, and a player guide.

| Units/Display | Displays/Case | Code      | UPC          | MSRP/Unit |
|---------------|---------------|-----------|--------------|-----------|
| 6             | 6             | WWGEP319D | 810019150104 | 19.99 USD |