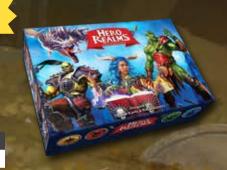

#### **Hero Realms Base Game**

**Top Seller!** 

Hero Realms is a 2-4 player fantasy-themed expandable deckbuilding game from the creators of Star Realms. The base game includes 144 beautifully illustrated cards including starting decks for four players. Battle with your friends one-on-one or in groups.