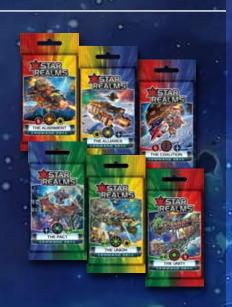

#### **Star Realms Command Decks**

Play as a legendary commander! Each pack contains 18 cards: a Commander, starting deck, Mega-Ship, Gambits, and score cards.

We recommend ordering at least one of each display listed below.

| Units/Display          | Displays/Case | MSRP/Unit    |
|------------------------|---------------|--------------|
| 6                      | 12            | 5.99 USD     |
|                        |               |              |
| Title                  | Code          | UPC          |
| The Alignment Display  | WWG023        | 852613005503 |
| The Alliance Display   | WWG024        | 852613005510 |
| The Coalition Display  | WWG025        | 852613005527 |
| The Pact Display       | WWG026        | 852613005534 |
| The Union Display      | WWG027        | 852613005541 |
| The Unity Display      | WWG028        | 852613005558 |
| 1112 21113) 210 (10.0) | 111100=0      | 33=3:300000  |