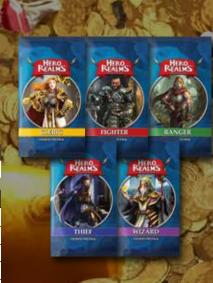

#### **Hero Realms Character Packs**

Character packs allow players to play Hero Realms as a noble cleric, powerful fighter, nimble ranger, cunning thief, or mystic wizard! Each pack includes a unique 10-card starting deck, two special ability cards, a double-sided character card and two double-sided score cards.

We recommend ordering at least one of each display listed below.

| Units/Display   | Displays/Case | MSRP/Unit               |
|-----------------|---------------|-------------------------|
| 12              | 8             | 4.99 USD                |
|                 |               | N. C.                   |
| Title           | Code          | UPC                     |
| Cleric Display  | WWG501        | 852613005275            |
| Fighter Display | WWG502        | 852613005282            |
| Ranger Display  | WWG503        | 852613005299            |
| Thief Display   | WWG504        | 852613005305            |
| Wizard Display  | WWG505        | 852613005312            |
|                 |               | NO CONTRACTOR OF STREET |