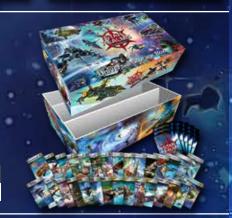

#### **Star Realms Universal Storage Box**

Holds an entire Star Realms collection, with or without sleeves, with room to spare for future sets and even a playmat! Includes 30 high-quality plastic dividers to separate cards by: set [through Frontiers], Trade Deck, Explorers, Personal Decks and Score Cards. Also contains 6 foam blocks to hold cards firmly in place and 15 promo cards.