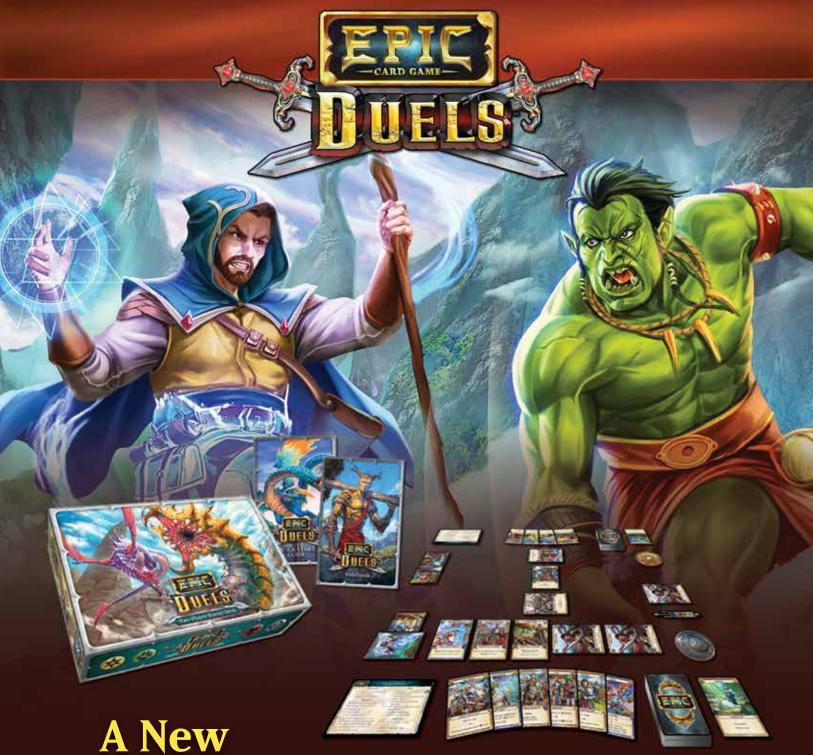

#### **Epic Card Game Duels**

**Great for new players!** 

Duels is an easy-to-learn two-player starter set. It's perfect for new players, is a complete game on its own, and is fully compatible with all other Epic sets. Duels uses only four keywords and includes a step-by-step walkthrough for beginners. While it focuses on simpler gameplay, it is balanced with other Epic sets and is still a great addition to experienced players' collections. The box includes 60 all-new game cards, 34 token cards, 4 score cards, 2 rules reference cards, "Gold" trackers, a rulebook, and a player guide.